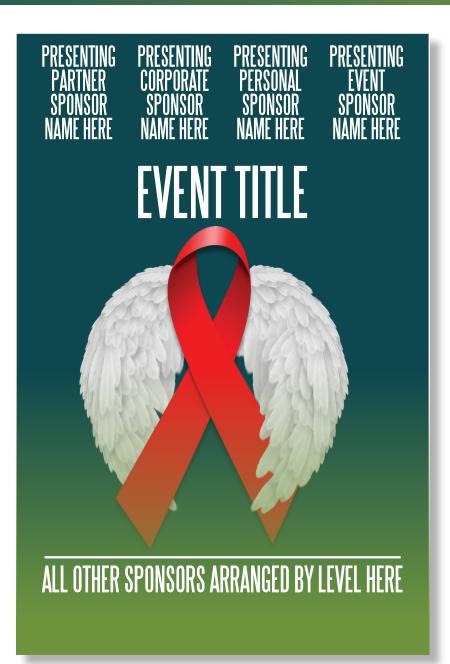

# SAMPLE SPONSOR PLACEMENT

I was absolutely distraught when I first learned I was HIV-positive. The counselors and other group members at Legacy helped me learn how to take care of myself – emotionally and physically." –*Counseling Center Client* 